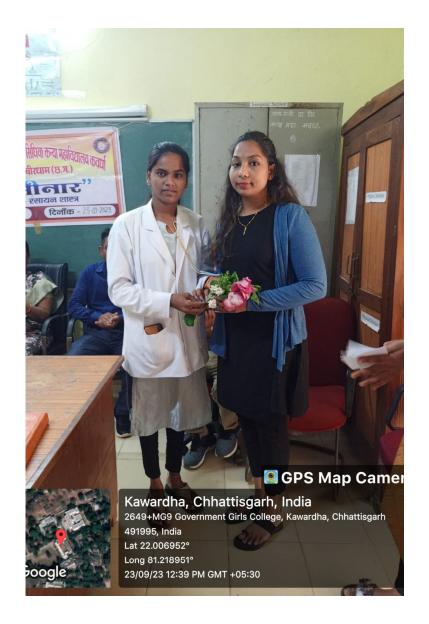

# ויוטוויווי ועד דווידווד די וטואועד ווציעד

कवधा ( नईदुनिया शासकीय राजमाता विजय सिंधिया कन्या महाविद्यालय कवर्धा में रसायन शास्त्र विभाग द्वारा शनिवार को सेमीनार का आयोजन किया गया। इस सेमिनार में छात्रा नौरीन खान ने ऊष्मागतिकों के ऊपर एवं भारती चंद्रवंशी ने धातु लिगेंड संकुल साम्यावस्था पर प्रस्तुतीकरण दी। छात्रों के द्वारा बहुत ही रोचक ढंग से प्रस्तुतीकरण दिया गया, जिससे अन्य छात्राओं के ज्ञान में बढ़ोत्तरी होगी और उसके व्यक्तित्व का विकास होगा। इस कार्यक्रम हेतु विशेष मार्गदर्शन संस्था प्रमुख डॉ. बीएस चौहान द्वारा प्रदान किया गया।

# सीमनार का आयोज

कवर्षा @ पित्रका. शासकीय राजमाता विजय राजे सिंधिया कन्या महाविद्यालयकवर्धा में रसायनशास्त्र विभाग द्वारा द्वारा 23 सितंबर को सेमीनार का आयोजन किया गया। इस सेमिनार में छात्रा नौरीन खान द्वारा ऊष्मागतिकी पर प्रस्तुतिकरण दिया।