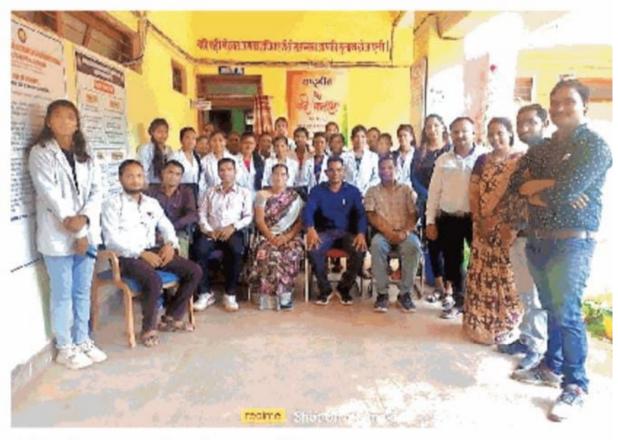

सेमीनार में उपस्थित कालेज की छात्राएं व प्रोफेसर।

- ऊष्मागितकी एवं धातु लिगेंड संकुल साम्यावस्था पर दी गई प्रस्तुति
- रसायन शास्त्र विभाग ने किया कार्यक्रम का आयोजन

द्वारा द्वारा विज्ञान की महत्ता पर जोर दिया गया एवं डा. बिरेन्द्र कुमार द्वारा प्राध्यापक असित कुमार आइक्यूएसं अगर दास बघेल, शिवराम चंद्रकंशं शीतल साहू, राजा झरिया एवं अन् अतिथि व्याख्याताओं का मार्गदर्श रहा। सेमिनार का प्रस्तुतीकर गिरधारी लाल साहू एवं रूपाली गुप अतिथि व्याख्याता के द्वारा तैय करवाया गया था। इस पूरे कार्यक्रम व